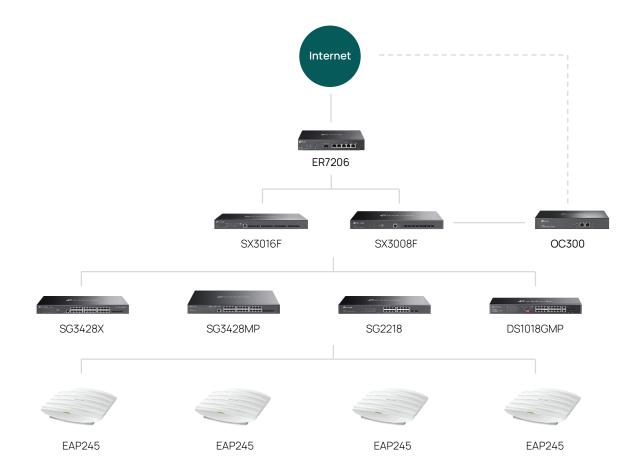

#### Solutions

- OC300 Controller × 1
- ER7206 Gateway × 1
- EAP225 Access Point × 30
- SX3016F Switch × 1
- SX3008F Switch × 2
- SG3428X Switch × 1
- SG3428MP Switch × 8
- SG2218 Switch × 2
- DS1018GMP Switch × 18
- SM311LM SFP Module × 46

# Easy and Intelligent Network Monitoring with Troubleshooting at a Glance

Omada OC300, a professional on-premises hardware controller, offers 100% centralized management for Omada access points, switches, and routers. With cloud access, it allows remote control of the entire network from anywhere in the world, all through a single intuitive interface.

The user-friendly dashboard provides real-time insights into network performance, allowing administrators to monitor network status, analyze usage and traffic distribution, access logs, receive abnormal event alerts and notifications, and track key data for better business outcomes. The built-in network topology feature enables IT

administrators to visualize and troubleshoot connections instantly, simplifying network management.

This solution replaced the resort's reliance on third-party voucher software, eliminating annual subscription fees. By reducing operational complexity and cutting costs, Omada streamlined the resort's management processes